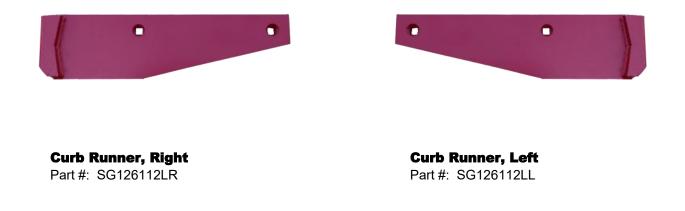

## **SG Series Blade Protectors**

The SG Series plow guards and curb runners are designed specifically for our Lake Effect and Joma-style articulating plow blades. They feature a tapered front profile that allows these blades to ride over bridge and expansion joints, which helps prevent costly bent and broken plow blades. The left and right curb runners feature an AR500 with carbide hard-face wear surface to hold up against jersey barriers and curbs.