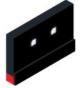

## **BP Series Blade Protectors**

The BP series offers the greatest flexibility of curved and straight-end geometries, hardfacing, and AR wearpatch options. BP Series plow guards provide superior wear protection by using over 6 pounds of carbide hardfacing on the bottom wear edge, and the curved version features a rectangular carbide hardfacing patch on the curved surface for wear protection against curbs and jersey barriers. This series also comes in various gauges and bolt patterns to work with multiple types of plows.

Blade Protector Curve, Right or Left Part #: BP126xxxCR/L

Blade Protector Curve, Straight Part #: BP126xxxS

Blade Protector, Straight Mini Part #: BP126xxxSM

Blade Protector, Universal Part #: UG-478

Blade Protector, Curb Runner
Part #: BP126xxxSER/L