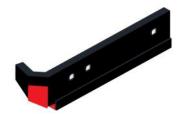

## **BP Series Blade Protectors**

The BP series offers the greatest flexibility of curved and straight-end geometries, hardfacing, and AR wearpatch options. BP Series plow guards provide superior wear protection by using over 6 pounds of carbide hardfacing on the bottom wear edge, and the curved version features a rectangular carbide hardfacing patch on the curved surface for wear protection against curbs and jersey barriers. This series also comes in various gauges and bolt patterns to work with multiple types of plows.

Blade Protector Curve, Right or Left Part #: BP126xxxCR/L

Blade Protector Curve, Straight Part #: BP126xxxS

Blade Protector, Straight Mini Part #: BP126xxxSM

Blade Protector, Universal Part #: UG-478

Blade Protector, Curb Runner
Part #: BP126xxxSER/L