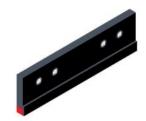

## **BP Series Blade Protectors**

The BP series offers the greatest flexibility of curved and straight-end geometries, hardfacing, and AR wearpatch options. BP Series plow guards provide superior wear protection by using over 6 pounds of carbide hardfacing on the bottom wear edge, and the curved version features a rectangular carbide hardfacing patch on the curved surface for wear protection against curbs and jersey barriers. This series also comes in various gauges and bolt patterns to work with multiple types of plows.

Blade Protector, AR Part #: BP126xxxAR