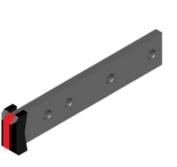

## **BP Series Blade Protectors**

The BP series offers the greatest flexibility of curved and straight-end geometries, hardfacing, and AR wearpatch options. BP Series plow guards provide superior wear protection by using over 6 pounds of carbide hardfacing on the bottom wear edge, and the curved version features a rectangular carbide hardfacing patch on the curved surface for wear protection against curbs and jersey barriers. This series also comes in various gauges and bolt patterns to work with multiple types of plows.

Blade Protector Curve, Right or Left Part #: BP126xxxCR/L

Blade Protector Curve, Straight Part #: BP126xxxS

Blade Protector, Straight Mini Part #: BP126xxxSM

Blade Protector, Universal Part #: UG-478

Blade Protector, Curb Runner
Part #: BP126xxxSER/L